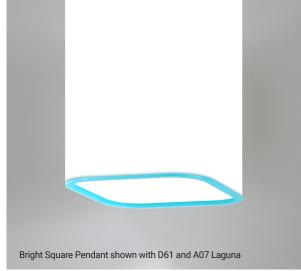

## Lite GLOW, BRIGHT & DECO

The Lite Collection includes three very distinctive styles:

*GLOW*, with its crisp white accents along the top and bottom of the fixture, creating a luminous glow.

BRIGHT, offering 11 brilliant accent colors made from high-quality, 100% recyclable acrylic material.