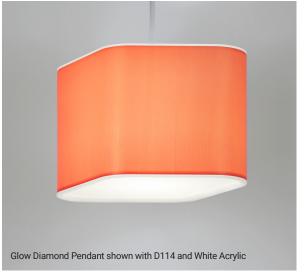

## Lite GLOW, BRIGHT & DECO

The Lite Collection includes three very distinctive styles:

*GLOW*, with its crisp white accents along the top and bottom of the fixture, creating a luminous glow.

BRIGHT, offering 11 brilliant accent colors made from high-quality, 100% recyclable acrylic material.