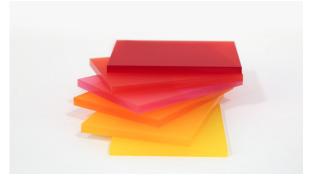

## Lite GLOW, BRIGHT & DECO

The Lite Collection includes three very distinctive styles:

*GLOW*, with its crisp white accents along the top and bottom of the fixture, creating a luminous glow.

BRIGHT, offering 11 brilliant accent colors made from high-quality, 100% recyclable acrylic material.

DECO, a precisely machined, high-quality fixture with colorful acrylic accents and distinctive profiles.

All **Lite** luminaires can be custom designed with your choice of countless proprietary antimicrobial Lumenate® diffusers and with warm or cool complementary color accents. Each fixture is available in three unique shapes and two sizes, so you'll be able to create a myriad of exciting effects.