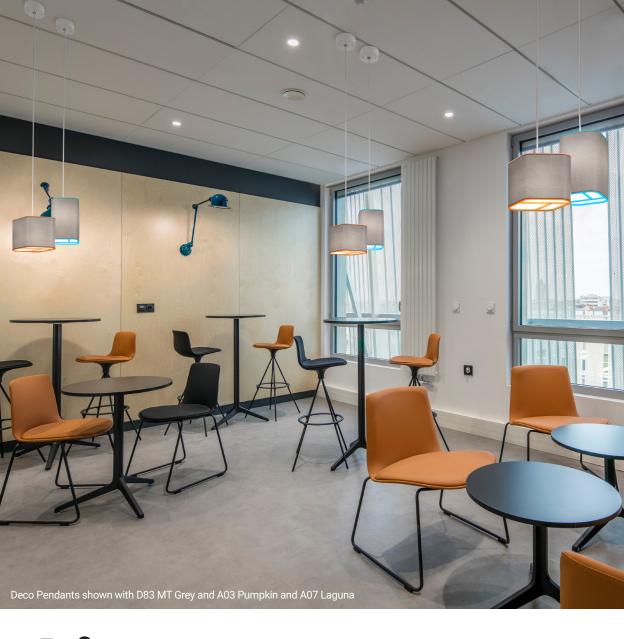

DECO, a precisely machined, high-quality fixture with colorful acrylic accents and distinctive profiles.

All **Lite** luminaires can be custom designed with your choice of countless proprietary antimicrobial Lumenate® diffusers and with warm or cool complementary color accents. Each fixture is available in three unique shapes and two sizes, so you'll be able to create a myriad of exciting effects.