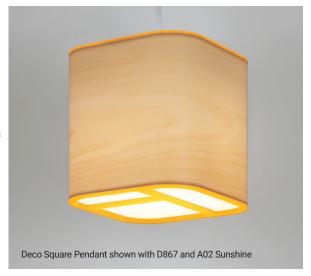

DECO, a precisely machined, high-quality fixture with colorful acrylic accents and distinctive profiles.

All **Lite** luminaires can be custom designed with your choice of countless proprietary antimicrobial Lumenate® diffusers and with warm or cool complementary color accents. Each fixture is available in three unique shapes and two sizes, so you'll be able to create a myriad of exciting effects.