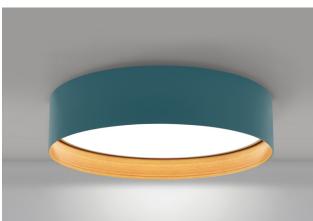

- Stark is available in your choice of opaque black or white shade with matching finish
- Stark S2 is available as a dual surface shade with white finish
- Muse is available in any of our ten exclusive designer shade wrap options with your choice of black or white finish: Chevron, Marble, Squiggle, Maze, Abstract Floral, Freckle, Speckled Clay, Speckled Apricot, Speckled Grey, and Speckled Navy
- · Fixtures meet all utility and design requirements
- Innovative, high-quality, decorative lighting solutions for commercial lighting applications
- · Washable and antimicrobial Lumenate® shades
- Ideal for medical, hospitality, education, government, retail, and office use