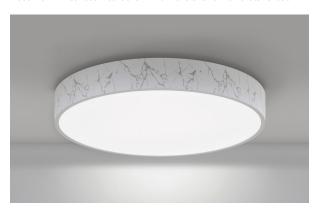

For more information, visit: www.lumetta.com/collection/task/

Muse Drum 24" Surface Mount shown with D610 Chevron Lumenate® Shade

Muse Drum 24" Surface Mount shown with D611 Marble Lumenate® Shade

Stark Drum 24" Surface Mount shown in Black Lumenate® Shade