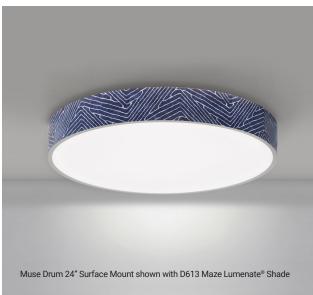

\*Can be customized to any color or pattern required

Muse Drum 24" Surface Mount shown with D612 Squiggle Lumenate® Shade

Stark Drum 24" Surface Mount shown with D61 White Lumenate® Shade

Stark S2 Surface Mount shown with D85 MT Teal and D12 Grain Lumenate® Shades

- Stark is available in your choice of opaque black or white shade with matching finish
- Stark S2 is available as a dual surface shade with white finish
- Muse is available in any of our ten exclusive designer shade wrap options with your choice of black or white finish: Chevron, Marble, Squiggle, Maze, Abstract Floral, Freckle, Speckled Clay, Speckled Apricot, Speckled Grey, and Speckled Navy
- · Fixtures meet all utility and design requirements
- Innovative, high-quality, decorative lighting solutions for commercial lighting applications
- · Washable and antimicrobial Lumenate® shades
- Ideal for medical, hospitality, education, government, retail, and office use