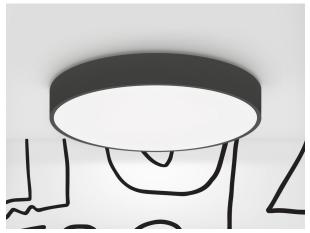

- Stark is available in your choice of opaque black or white shade with matching finish
- Stark S2 is available as a dual surface shade with white finish
- Muse is available in any of our ten exclusive designer shade wrap options with your choice of black or white finish: Chevron, Marble, Squiggle, Maze, Abstract Floral, Freckle, Speckled Clay, Speckled Apricot, Speckled Grey, and Speckled Navy
- · Fixtures meet all utility and design requirements
- Innovative, high-quality, decorative lighting solutions for commercial lighting applications
- · Washable and antimicrobial Lumenate® shades
- Ideal for medical, hospitality, education, government, retail, and office use