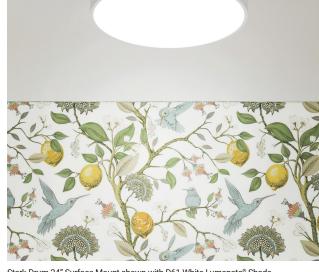

\*Can be customized to any color or pattern required

Muse Drum 24" Surface Mount shown with D612 Squiggle Lumenate® Shade

Stark Drum 24" Surface Mount shown with D61 White Lumenate® Shade

Stark S2 Surface Mount shown with D85 MT Teal and D12 Grain Lumenate® Shades