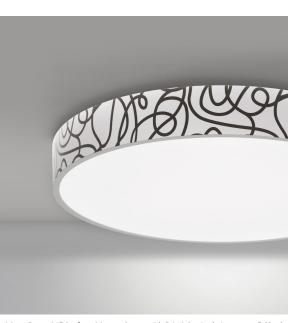

- Washable and antimicrobial Lumenate® shades
- Classic shape and proportions
- Looks expensive but is surprisingly affordable
- Fun, functional, and fashionable
- Widely used for general lighting applications
- Clean-lined, round metal and acrylic shade in the color and pattern of your choice\*

\*Can be customized to any color or pattern required

Muse Drum 24" Surface Mount shown with D612 Squiggle Lumenate® Shade

Stark Drum 24" Surface Mount shown with D61 White Lumenate® Shade

Stark S2 Surface Mount shown with D85 MT Teal and D12 Grain Lumenate® Shades