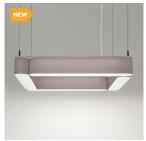

Brink is available in four standard sizes, with your choice of an array of finish options, our full selection of Lumenate® shades, and etched white acrylic bottom lenses.

- Square ring shape composed of four obround Lumenate® shades.
- Available in four sizes. 23" x 5", 23" x 8", 34" x 5", and 34" x 8".
- Full selection of Lumenate® shade options.
- Etched white acrylic bottom lenses.
- Straight cable mounting.
- Lightweight construction of aluminum, Lumenate®, and acrylic materials.
- Delivers 1700-2900 lumens with balanced light distribution. Available in your choice of 2700K, 3000K, 3500K, and 4000K color temperatures.

Modified options include Bluetooth wireless dimming, remote emergency battery backup, and a remote mounted power supply. Custom capabilities expand beyond the Modified tier to include increasing or decreasing the number of shades, shade configurations, custom graphics, and more.