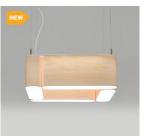

## **CLASSICALLY MODERN**

BRINK is a unique cutting-edge lighting solution that transcends the traditional pendant shapes, by utilizing an existing classic design in a reinvented way.

- Washable and antimicrobial Lumenate<sup>®</sup> shades.
- Lightweight construction.
- Innovative modular design.
- Vast standard option combinations.

Brink is available in four standard sizes, with your choice of an array of finish options, our full selection of Lumenate® shades, and etched white acrylic bottom lenses.

- Square ring shape composed of four obround Lumenate® shades.
- Available in four sizes. 23" x 5", 23" x 8", 34" x 5", and 34" x 8".
- Full selection of Lumenate® shade options.
- Etched white acrylic bottom lenses.
- Straight cable mounting.
- Lightweight construction of aluminum, Lumenate®, and acrylic materials.
- Delivers 1700-2900 lumens with balanced light distribution. Available in your choice of 2700K, 3000K, 3500K, and 4000K color temperatures.