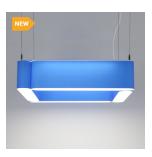

## **CLASSICALLY MODERN**

BRINK is a unique cutting-edge lighting solution that transcends the traditional pendant shapes, by utilizing an existing classic design in a reinvented way.

- Washable and antimicrobial Lumenate<sup>®</sup> shades.
- Lightweight construction.
- Innovative modular design.
- Vast standard option combinations.

Brink is available in four standard sizes, with your choice of an array of finish options, our full selection of Lumenate® shades, and etched white acrylic bottom lenses.

- Square ring shape composed of four obround Lumenate® shades.
- Available in four sizes. 23" x 5", 23" x 8", 34" x 5", and 34" x 8".
- Full selection of Lumenate® shade options.
- Etched white acrylic bottom lenses.
- Straight cable mounting.
- Lightweight construction of aluminum, Lumenate®, and acrylic materials.
- Delivers 1700-2900 lumens with balanced light distribution. Available in your choice of 2700K, 3000K, 3500K, and 4000K color temperatures.