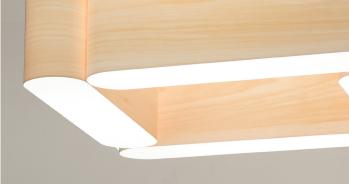

## **CLASSICALLY MODERN**

BRINK is a unique cutting-edge lighting solution that transcends the traditional pendant shapes, by utilizing an existing classic design in a reinvented way.

- Washable and antimicrobial Lumenate<sup>®</sup> shades.
- Lightweight construction.
- Innovative modular design.
- Vast standard option combinations.

Brink is available in four standard sizes, with your choice of an array of finish options, our full selection of Lumenate® shades, and etched white acrylic bottom lenses.

- Square ring shape composed of four obround Lumenate® shades.
- Available in four sizes. 23" x 5", 23" x 8", 34" x 5", and 34" x 8".
- Full selection of Lumenate® shade options.
- Etched white acrylic bottom lenses.
- Straight cable mounting.
- Lightweight construction of aluminum, Lumenate®, and acrylic materials.
- Delivers 1700-2900 lumens with balanced light distribution. Available in your choice of 2700K, 3000K, 3500K, and 4000K color temperatures.