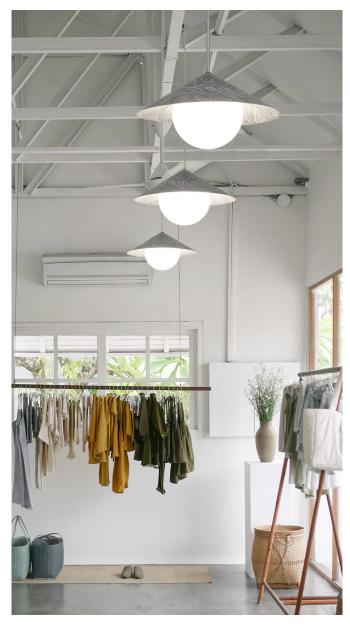

• Tailored to You: Atmospheres with Lumenate<sup>®</sup> patterns will align perfectly with your interior vision, offering an array of captivating options.

Luminaire P52314 shown with DL10 Surge

Luminaire PT1815L2 shown with DL21 Korie