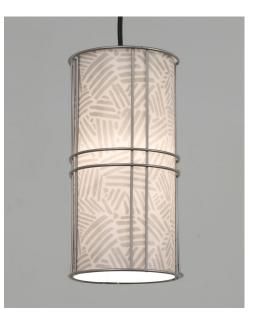

• Tailored to You: Atmospheres with Lumenate<sup>®</sup> patterns will align perfectly with your interior vision, offering an array of captivating options.

Luminaire P52314 shown with DL10 Surge

Luminaire PT1815L2 shown with DL21 Korie