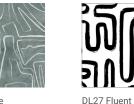

A unique line of printed diffusers influenced by the latest trends in interior design and fashion.





DL29 Hale



DL16 Cortica







DL20 Intertwine



DL30 Roam



DL24 Geo







**DL18** Medallion

## **Patterns**

The Design Lumenate® patterns draw inspiration from the ever-evolving world of design, seamlessly blending contemporary trends with timeless elegance. Each pattern has been meticulously crafted to capture attention and evoke emotions, making them ideal for a wide range of settings - from modern corporate offices to luxury hospitality environments.



Luminaire P1204 shown with DL30 Roam



Luminaire PT3225L2 shown with DL28 Peak



Luminaire P53012 shown with DL25 Celest



Luminaire P53414 shown with DL18 Medallion

## **Experience the Brillance**

• Artistry Redefined: Each pattern is meticulously curated, merging contemporary trends with enduring beauty, ensuring an experience that resonates across